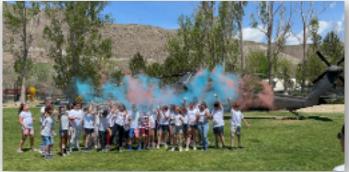

### **ANNUAL 5TH GRADE SNJ CAMPING TRIP**

Our new class of fifth graders will be doing a fun fundraiser when we head back to school. The money will go towards their Sierra Nevada Journeys overnight camping trip. Please hold on to all of your loose change and wait for directions when we get back in August! Thank you in advance!!

Here is a great group shot from this years trip!